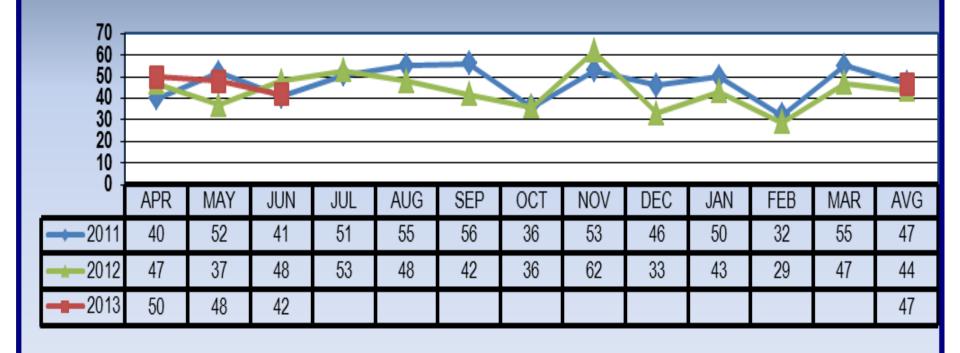

### **Employment Discrimination Bureau**

### Monthly Performance Measures June 30, 2013

Division/Bureau: Standards & Inspections/Employment Discrimination Bureau

Document Name: Monthly Performance Measures

**Date Revised:** 06/30/2013 **Document Owner:** Tiffany L. Lathan

## COMPLAINTS RECEIVED Rating Period 2011-2013



### COMPLAINTS COMPLETED Rating Period 2011 - 2013



### MONTHLY INVENTORY Rating Period 2011 - 2013



### PERCENT CLOSED IN 90 DAYS Rating Period 2011 - 2013



### SETTLED PERCENTAGE Rating Period 2011 - 2013



### PERCENT OF CASES COMPLETED BY INVESTIGATOR Rating Period 2011-2013



#### CASES OVER 180 DAYS



#### Categories for Cases Over 180 Days



- Attorney
- Mediation/Settlement
- Legal/Administrative Review
- Worker's Compensation
- Final Investigative Report
- Other

#### Cases Over 180 Days by Individual Investigator



#### 180 Day Explanation by Investigator

#### Dennis Bruce - Over 180 Days



- Final Investigative Report
- Investigations
- Mediations/Settlement









Total

# Elapsed Days: Assigned to Completed Cases Completed 04/01/2013 -> 06/30/2013 (Toll Dates