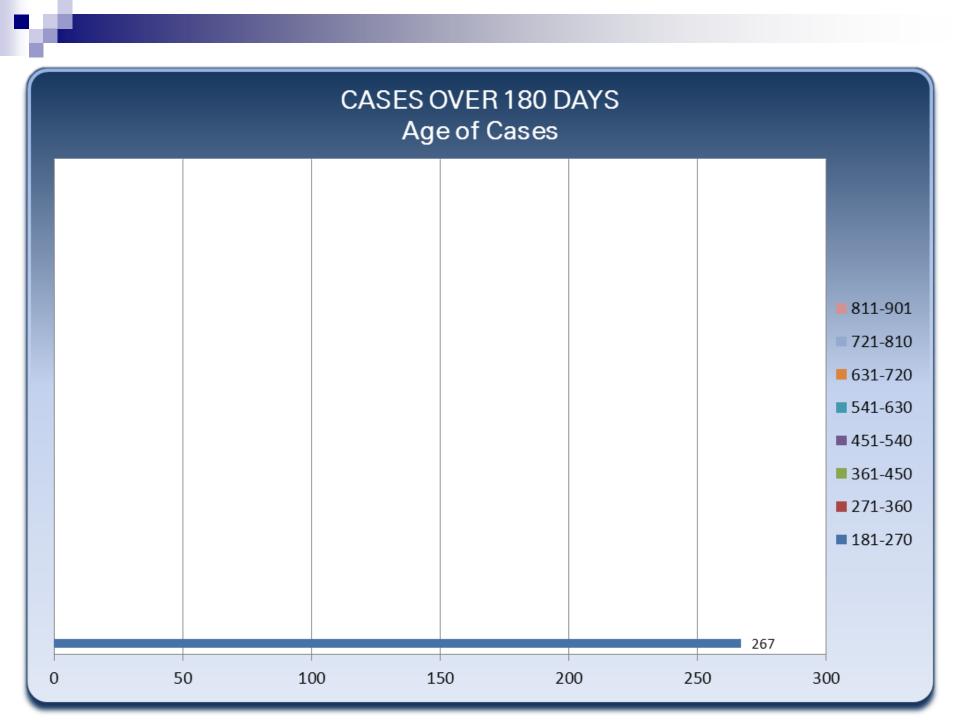

ised:** 06/30/2013 **Document Owner:** Tiffany L. Lathan

## COMPLAINTS RECEIVED Rating Period 2011-2013



### COMPLAINTS COMPLETED Rating Period 2011 - 2013



### MONTHLY INVENTORY Rating Period 2011 - 2013



### PERCENT CLOSED IN 90 DAYS Rating Period 2011 - 2013



### SETTLED PERCENTAGE Rating Period 2011 - 2013



### PERCENT OF CASES COMPLETED BY INVESTIGATOR Rating Period 2011-2013



#### CASES OVER 180 DAYS



#### Categories for Cases Over 180 Days



- Attorney
- Mediation/Settlement
- Legal/Administrative Review
- Worker's Compensation
- Final Investigative Report
- Other

#### Cases Over 180 Days by Individual Investigator



#### 180 Day Explanation by Investigator

#### Dennis Bruce - Over 180 Days



- Final Investigative Report
- Investigations
- Mediations/Settlement









Total

# Elapsed Days: Assigned to Completed Cases Completed 04/01/2013 -> 06/30/2013 (Toll Dates not subtracted) Report run 07/24/2013

| DI         | Total<br>Cases | Avg   | Min  | Max    |
|------------|----------------|-------|------|--------|
| <u>WC</u>  | 119            | 32.00 | 0.00 | 128.00 |
| <u>OSH</u> | 22             | 85.00 | 1.00 | 370.00 |
| <u>WH</u>  | 42             | 40.00 | 0.00 | 82.00  |

40.48

183

|-----from Assigned to Completed ------|