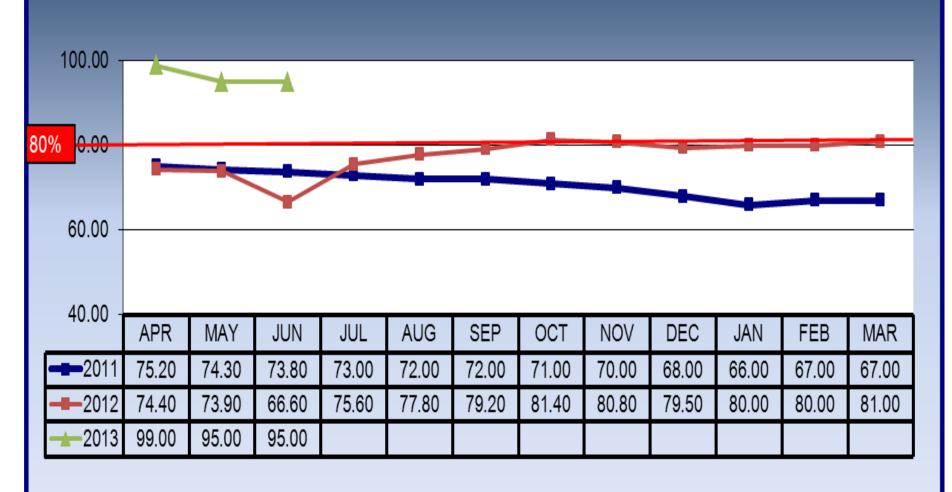

### **Employment Discrimination Bureau**

### Monthly Performance Measures June 30, 2013

Division/Bureau: Standards & Inspections/Employment Discrimination Bureau

Document Name: Monthly Performance Measures

**Date Revised:** 06/30/2013 **Document Owner:** Tiffany L. Lathan

## COMPLAINTS RECEIVED Rating Period 2011-2013



### COMPLAINTS COMPLETED Rating Period 2011 - 2013



### MONTHLY INVENTORY Rating Period 2011 - 2013



### PERCENT CLOSED IN 90 DAYS Rating Period 2011 - 2013



### SETTLED PERCENTAGE Rating Period 2011 - 2013



### PERCENT OF CASES COMPLETED BY INVESTIGATOR Rating Period 2011-2013



#### CASES OVER 180 DAYS



#### Categories for Cases Over 180 Days



- Attorney
- Mediation/Settlement
- Legal/Administrative Review
- Worker's Compensation
- Final Investigative Report
- Other

#### Cases Over 180 Days by Individual Investigator



#### 180 Day Explanation by Investigator

#### Dennis Bruce - Over 180 Days



- Final Investigative Report
- Investigations
- Mediations/Settlement









Total

# Elapsed Days: Assigned to Completed Cases Completed 04/01/2013 -> 06/30/2013 (Toll Dates not subtracted) Report run 07/24/2013

| DI         | Total<br>Cases | Avg   | Min  | Max    |
|------------|----------------|-------|------|--------|
| <u>WC</u>