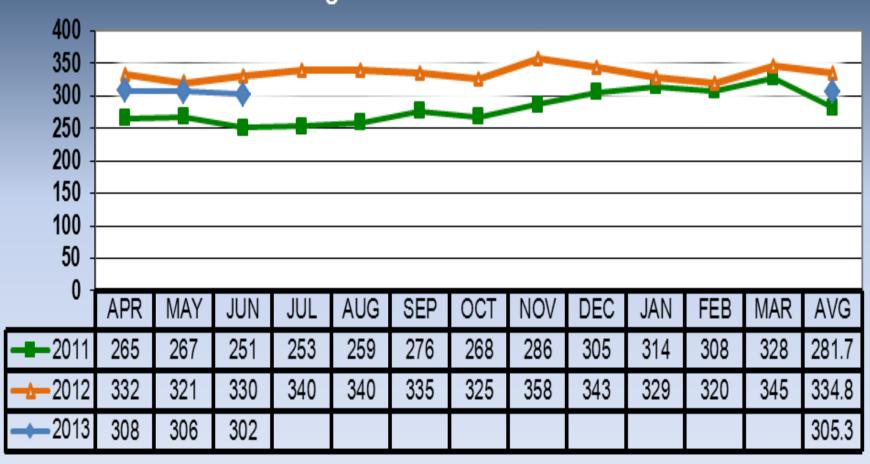

### **Employment Discrimination Bureau**

### Monthly Performance Measures June 30, 2013

Division/Bureau: Standards & Inspections/Employment Discrimination Bureau

Document Name: Monthly Performance Measures

**Date Revised:** 06/30/2013 **Document Owner:** Tiffany L. Lathan

## COMPLAINTS RECEIVED Rating Period 2011-2013



### COMPLAINTS COMPLETED Rating Period 2011 - 2013



### MONTHLY INVENTORY Rating Period 2011 - 2013



### PERCENT CLOSED IN 90 DAYS Rating Period 2011 - 2013



### SETTLED PERCENTAGE Rating Period 2011 - 2013



### PERCENT OF CASES COMPLETED BY INVESTIGATOR Rating Period 2011-2013



#### CASES OVER 180 DAYS



#### Categories for Cases Over 180 Days



- Attorney
- Mediation/Settlement
- Legal/Administrative Review
- Worker's Compensation
- Final Investigative Report
- Other

#### Cases Over 180 Days by Individual Investigator



#### 180 Day Explanation by Investigator

#### Dennis Bruce - Over 180 Days



- Final Investigative Report
- Investigations
- Mediations/Settlement









Total

# Elapsed Days: Assigned to Completed Cases Completed 04/01/2013 -> 06/30/2013 (Toll Dates not subtracted) Report run 07/24/2013

| DI         | Total<br>Cases | Avg   | Min  | Max    |
|---------