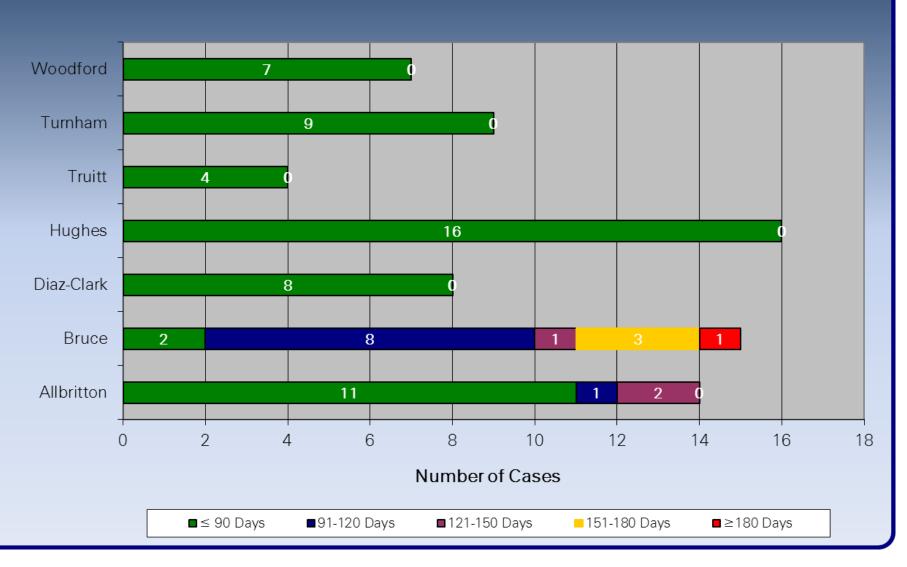

#### Cases Over 180 Days by Individual Investigator

#### 180 Day Explanation by Investigator