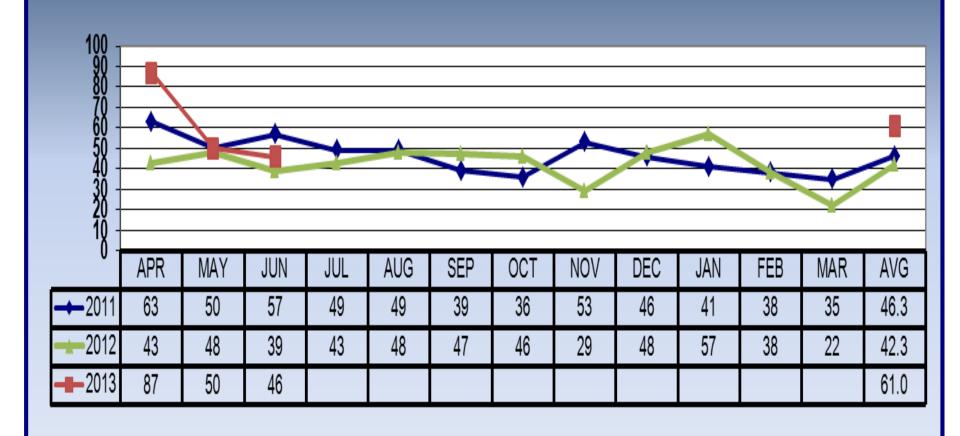

### **Employment Discrimination Bureau**

### Monthly Performance Measures June 30, 2013

Division/Bureau: Standards & Inspections/Employment Discrimination Bureau

Document Name: Monthly Performance Measures

**Date Revised:** 06/30/2013 **Document Owner:** Tiffany L. Lathan

## COMPLAINTS RECEIVED Rating Period 2011-2013



### COMPLAINTS COMPLETED Rating Period 2011 - 2013



### MONTHLY INVENTORY Rating Period 2011 - 2013



### PERCENT CLOSED IN 90 DAYS Rating Period 2011 - 2013



### SETTLED PERCENTAGE Rating Period 2011 - 2013



### PERCENT OF CASES COMPLETED BY INVESTIGATOR Rating Period 2011-2013



#### CASES OVER 180 DAYS



#### Categories for Cases Over 180 Days



- Attorney
- Mediation/Settlement
- Legal/Administrative Review
- Worker's Compensation
- Final Investigative Report
- Other

#### Cases Over 180 Days by Individual Investigator



#### 180 Day Explanation by Investigator

#### Dennis Bruce - Over 180 Days



- Final Investigative Report
- Investigations
- Mediations/Settlement









Total

# Elapsed Days: Assigned to Completed Cases Completed 04/01/2013 -> 06/30/2013 (Toll Dates not subtracted) Report run 07/24/2013

| DI         |