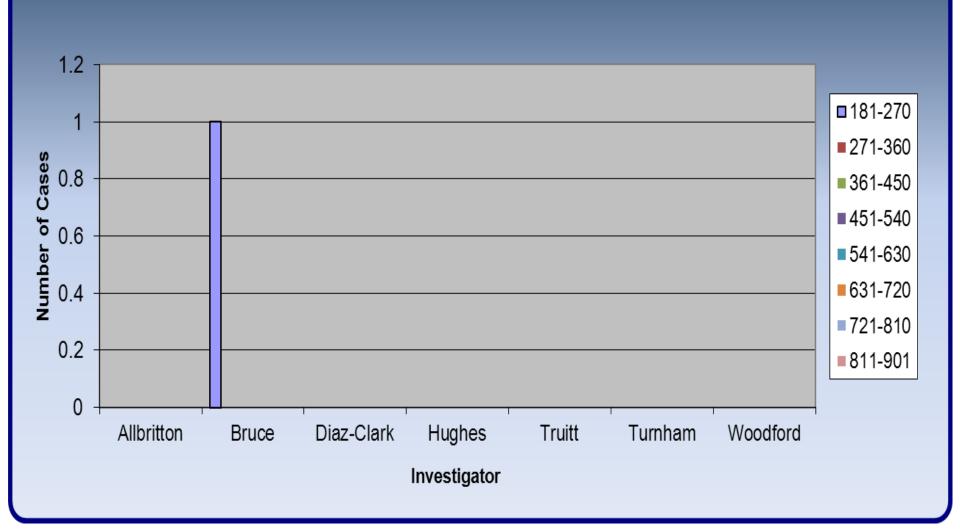

asures June 30, 2013

Division/Bureau: Standards & Inspections/Employment Discrimination Bureau

Document Name: Monthly Performance Measures

**Date Revised:** 06/30/2013 **Document Owner:** Tiffany L. Lathan

## COMPLAINTS RECEIVED Rating Period 2011-2013



### COMPLAINTS COMPLETED Rating Period 2011 - 2013



### MONTHLY INVENTORY Rating Period 2011 - 2013



### PERCENT CLOSED IN 90 DAYS Rating Period 2011 - 2013



### SETTLED PERCENTAGE Rating Period 2011 - 2013



### PERCENT OF CASES COMPLETED BY INVESTIGATOR Rating Period 2011-2013



#### CASES OVER 180 DAYS



#### Categories for Cases Over 180 Days



- Attorney
- Mediation/Settlement
- Legal/Administrative Review
- Worker's Compensation
- Final Investigative Report
- Other

#### Cases Over 180 Days by Individual Investigator



#### 180 Day Explanation by Investigator

#### Dennis Bruce - Over 180 Days



- Final Investigative Report
- Investigations
- Mediations/Settlement









Total

# Elapsed Days: Assigned to Completed Cases Completed 04/01/2013 -> 06/30/2013 (Toll Dates not subtracted) Report run 07/24/2013

| DI         | Total<br>Cases | Avg   | Min  | Max    |
|------------|----------------|-------|------|--------|
| <u>WC</u>  | 119            | 32.00 | 0.00 | 128.00 |
| <u>OSH</u> | 22             | 85.00 | 1.00 | 370.00 |
| <u>WH</u>  | 42             | 40.00 | 0.00 | 82.00  |

40.48

183

|-----from Assigned to Completed ------|