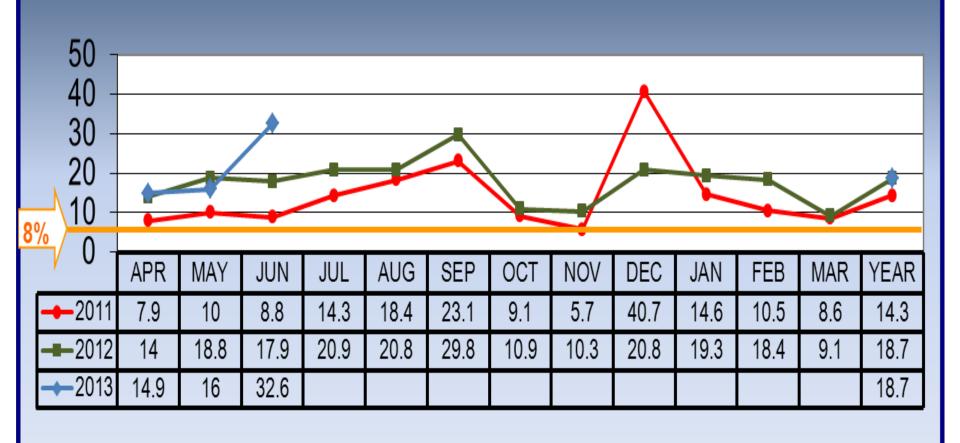

### **Employment Discrimination Bureau**

### Monthly Performance Measures June 30, 2013

Division/Bureau: Standards & Inspections/Employment Discrimination Bureau

Document Name: Monthly Performance Measures

**Date Revised:** 06/30/2013 **Document Owner:** Tiffany L. Lathan

## COMPLAINTS RECEIVED Rating Period 2011-2013



### COMPLAINTS COMPLETED Rating Period 2011 - 2013



### MONTHLY INVENTORY Rating Period 2011 - 2013



### PERCENT CLOSED IN 90 DAYS Rating Period 2011 - 2013



### SETTLED PERCENTAGE Rating Period 2011 - 2013



### PERCENT OF CASES COMPLETED BY INVESTIGATOR Rating Period 2011-2013



#### CASES OVER 180 DAYS



#### Categories for Cases Over 180 Days



- Attorney
- Mediation/Settlement
- Legal/Administrative Review
- Worker's Compensation
- Final Investigative Report
- Other

#### Cases Over 180 Days by Individual Investigator



#### 180 Day Explanation by Investigator

#### Dennis Bruce - Over 180 Days



- Final Investigative Report
- Investigations
- Mediations/Settlement









Total

# Elapsed Days: Assigned to Completed Cases Completed 04/01/2013 -> 06/30/2013 (Toll Dates not subtracted) Report run 07/24/2013

| DI         | Total<br>Cases | Avg   | Min  | Max    |
|------------|----------------|-------|------|--------|
| <u>WC</u>  | 119            | 32.00 | 0.00 | 128.00 |
| <u>OSH<