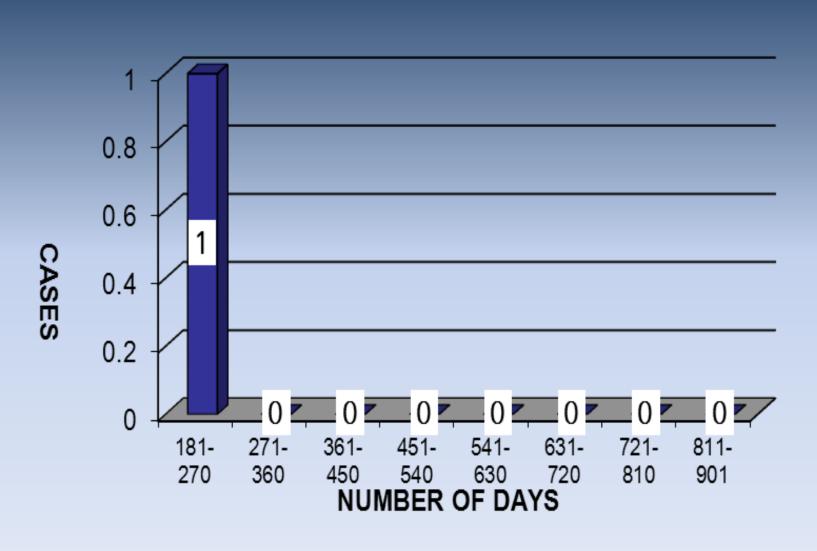

### **Employment Discrimination Bureau**

### Monthly Performance Measures June 30, 2013

Division/Bureau: Standards & Inspections/Employment Discrimination Bureau

Document Name: Monthly Performance Measures

**Date Revised:** 06/30/2013 **Document Owner:** Tiffany L. Lathan

## COMPLAINTS RECEIVED Rating Period 2011-2013



### COMPLAINTS COMPLETED Rating Period 2011 - 2013



### MONTHLY INVENTORY Rating Period 2011 - 2013



### PERCENT CLOSED IN 90 DAYS Rating Period 2011 - 2013



### SETTLED PERCENTAGE Rating Period 2011 - 2013



### PERCENT OF CASES COMPLETED BY INVESTIGATOR Rating Period 2011-2013



#### CASES OVER 180 DAYS



#### Categories for Cases Over 180 Days



- Attorney
- Mediation/Settlement
- Legal/Administrative Review
- Worker's Compensation
- Final Investigative Report
- Other

#### Cases Over 180 Days by Individual Investigator



#### 180 Day Explanation by Investigator

#### Dennis Bruce - Over 180 Days



- Final Investigative Report
- Investigations
- Mediations/Settlement









Total

# Elapsed Days: Assigned to Completed Cases Completed 04/01/2013 -> 06/30/2013 (Toll Dates not subtracted) Report run 07/24/2013

| DI         | Total<br>Cases | Avg   | Min  | Max    |
|------------|----------------|-------|------|--------|
| <u>WC</u>  | 119            | 32.00 | 0.00 | 128.00 |
| <u>OSH</u> | 22             | 85.00 | 1.00 | 370.00 |
| <u>WH</u>  | 42             | 40.00 | 0.00 | 82.00  |