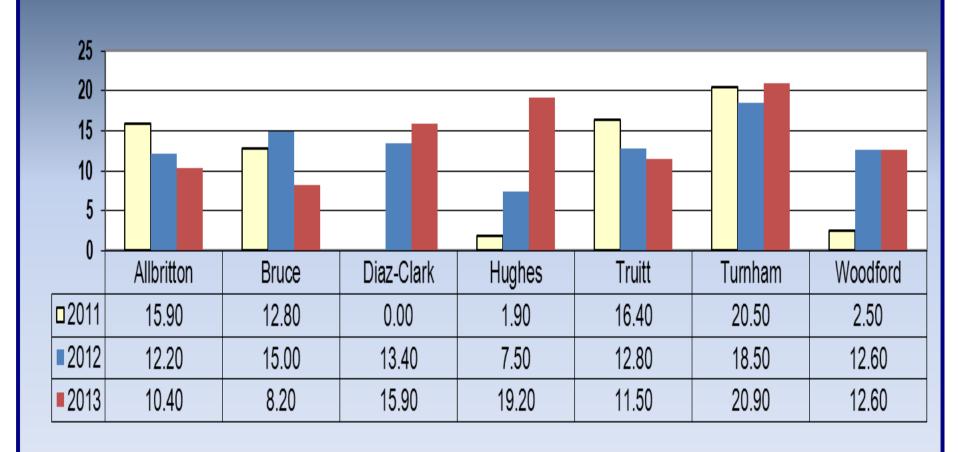

### **Employment Discrimination Bureau**

### Monthly Performance Measures June 30, 2013

Division/Bureau: Standards & Inspections/Employment Discrimination Bureau

Document Name: Monthly Performance Measures

**Date Revised:** 06/30/2013 **Document Owner:** Tiffany L. Lathan

## COMPLAINTS RECEIVED Rating Period 2011-2013



### COMPLAINTS COMPLETED Rating Period 2011 - 2013



### MONTHLY INVENTORY Rating Period 2011 - 2013



### PERCENT CLOSED IN 90 DAYS Rating Period 2011 - 2013



### SETTLED PERCENTAGE Rating Period 2011 - 2013



### PERCENT OF CASES COMPLETED BY INVESTIGATOR Rating Period 2011-2013



#### CASES OVER 180 DAYS



#### Categories for Cases Over 180 Days



- Attorney
- Mediation/Settlement
- Legal/Administrative Review
- Worker's Compensation
- Final Investigative Report
- Other

#### Cases Over 180 Days by Individual Investigator



#### 180 Day Explanation by Investigator

#### Dennis Bruce - Over 180 Days



- Final Investigative Report
- Investigations
- Mediations/Settlement









Total

# Elapsed Days: Assigned to Completed Cases Completed 04/01/2013 -> 06/30/2013 (Toll Dates not subtracted) Report run 07/24/2013

| DI         | Total<br>Cases | Avg   | Min  | Max    |
|------------|----------------|-------|------|--------|
| <u>WC</u>  | 119            | 32.00 | 0.00 | 128.00 |
| <u>OSH</u> | 22             | 85.00 | 1.00 | 370.00 |
| <u>WH</u>  | 42