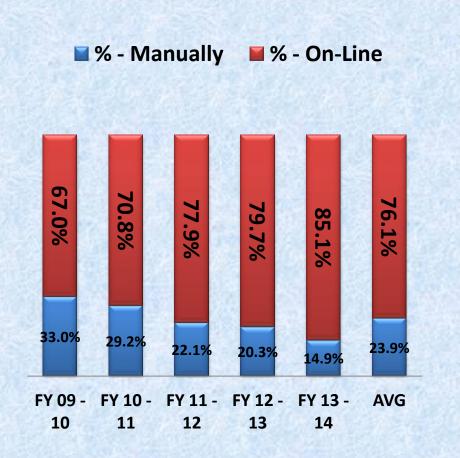

|            |

### Chart 1: Back Wages Due - Collected FY Trends



#### **Chart 2: FY Types & Numbers of Investigations**



### Chart 3: INVENTORY FY Trends



#### **Chart 4: Average Case Closure**



# Chart 5: YEC ON-LINE vs. Paper FY Trends









### Chart 6: Youth Employment Activities FY Trends



# Chart 7: CALL CENTER Phone Volume & Service Level YTD/FY Trends