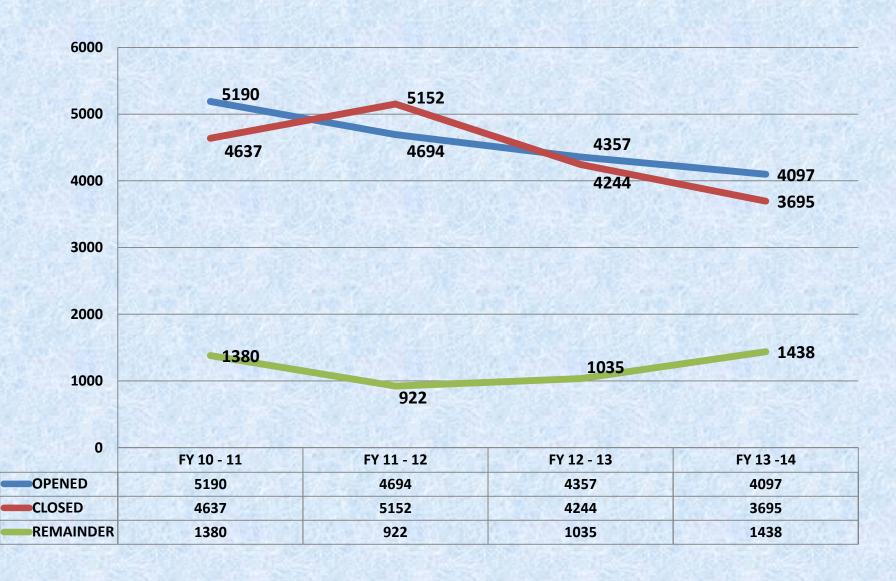

|            |

### Chart 1: Back Wages Due - Collected FY Trends



#### **Chart 2: FY Types & Numbers of Investigations**



### Chart 3: INVENTORY FY Trends



#### **Chart 4: Average Case Closure**



# Chart 5: YEC ON-LINE vs. Paper FY Trends









### Chart 6: Youth Employment Activities FY Trends



# Chart 7: CALL CENTER Phone Volume & Service Level YTD/FY Trends