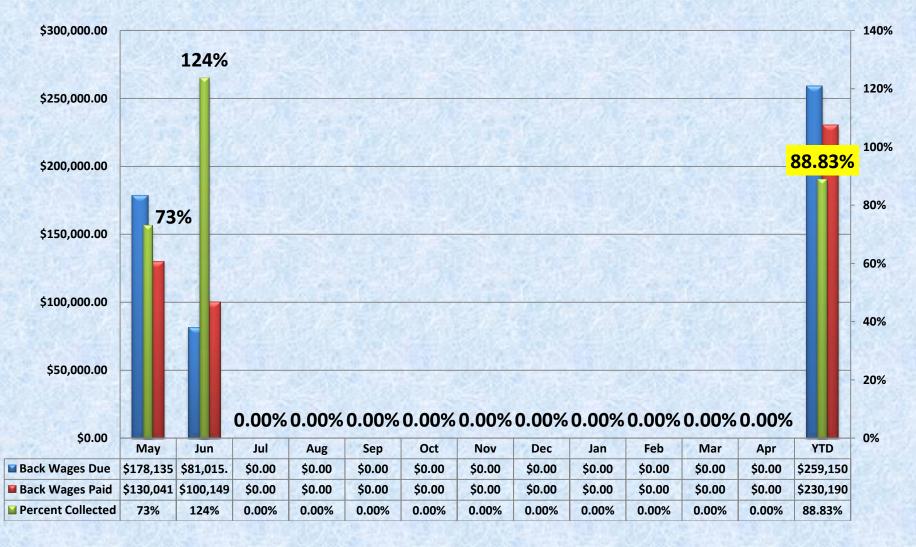

s not substantiate." This is a minor discrepancy of 1 point.  Investigation Report is missing from OnBase. I searched using both methods. This is a Mid level discrepancy of 3 points.  RKCMP Worksheet is missing from OnBase. I searched using both methods. This is a Mid level discrepancy of 3 points. |

#### YTD - Bureau Case Reviews



### PERCENTAGES OF CASE REVIEWS YTD - May 2014

|              | Total | Exceeds | Meets | Does Not<br>Meet |
|--------------|-------|---------|-------|------------------|
| Darryl       | 24    | 4%      | 88%   | 8%               |
| LaKisha      | 18    | 50%     | 27%   | 22%              |
| Case Reviews | 42    | 21%     | 62%   | 14%              |

### PERCENTAGES OF CASE REVIEWS YTD - May 2014



# YTD Objective (1.3) Back Wage Collected – Goal 76%



#### YTD Objective (2.1) Field Productivity – Goal ≥240



## YTD Objective (2.1) LSB Field Productivity – Goal ≥120



# YTD Objective (2.1) LSB EDB Productivity – Goal ≥30



## YTD Objective (2.1) Combined Field Productivity

Field Investigators - 20



**LSB Investigators - 10** 



# YTD Objective (2.1) Probationary/Trainee Productivity



### YTD Objective (2.2) Timeliness - Closed Cases - Goal ≤180 days



#### YTD Objective (2.3) Return to Queues – Goal ≤20



#### YTD Objective (2.4) CMP's – Tracking (Goal 100%)



### YTD Objective (3.1) Call Center Service Level – Goal 99.5%





# YTD Objective (3.2) Average Talk Time - Goal ≤6 minutes



# YTD Objective (3.3) Average Log in Times (Goal ≥1420)



#### YTD Objective (4.1 – 4.4) Health and Safety - Goal 100%

| Unit Committee<b