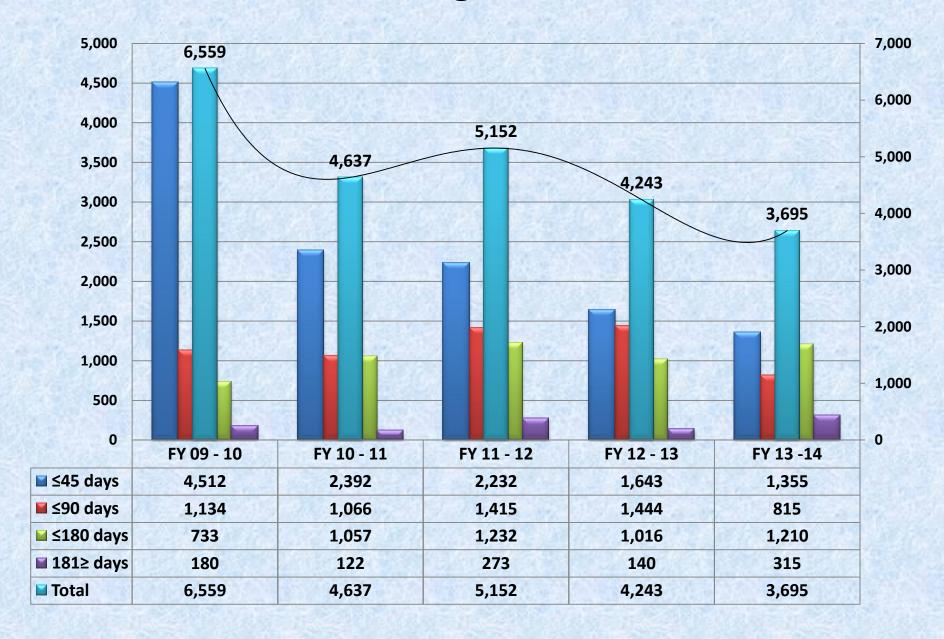

|            |

### Chart 1: Back Wages Due - Collected FY Trends



#### **Chart 2: FY Types & Numbers of Investigations**



### Chart 3: INVENTORY FY Trends



#### **Chart 4: Average Case Closure**



# Chart 5: YEC ON-LINE vs. Paper FY Trends









### Chart 6: Youth Employment Activities FY Trends



# Chart 7: CALL CENTER Phone Volume & Service Level YTD/FY Trends