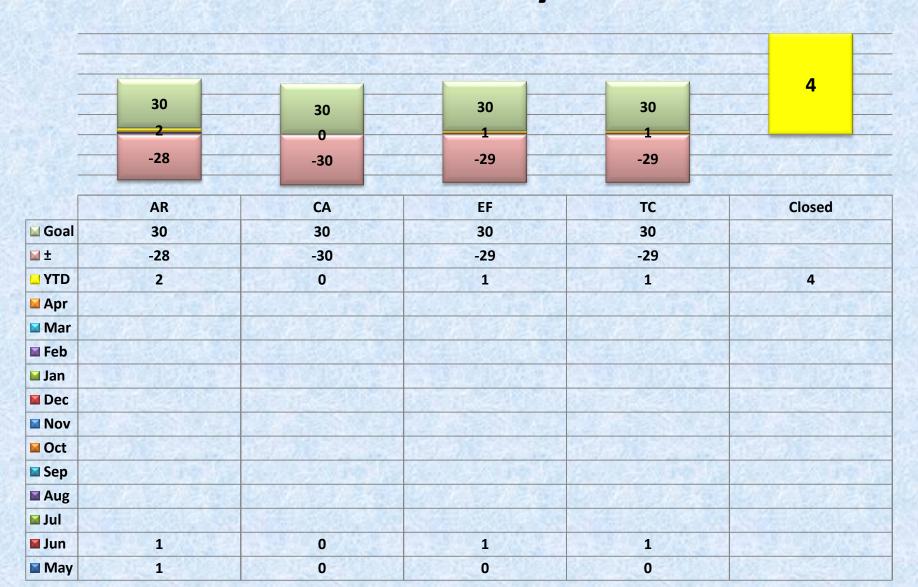

ints.  RKCMP Worksheet is missing from OnBase. I searched using both methods. This is a Mid level discrepancy of 3 points. |

#### YTD - Bureau Case Reviews



### PERCENTAGES OF CASE REVIEWS YTD - May 2014

|              | Total | Exceeds | Meets | Does Not<br>Meet |
|--------------|-------|---------|-------|------------------|
| Darryl       | 24    | 4%      | 88%   | 8%               |
| LaKisha      | 18    | 50%     | 27%   | 22%              |
| Case Reviews | 42    | 21%     | 62%   | 14%              |

### PERCENTAGES OF CASE REVIEWS YTD - May 2014



# YTD Objective (1.3) Back Wage Collected – Goal 76%



#### YTD Objective (2.1) Field Productivity – Goal ≥240



## YTD Objective (2.1) LSB Field Productivity – Goal ≥120



# YTD Objective (2.1) LSB EDB Productivity – Goal ≥30



## YTD Objective (2.1) Combined Field Productivity

Field Investigators - 20



**LSB Investigators - 10** 



# YTD Objective (2.1) Probationary/Trainee Productivity



### YTD Objective (2.2) Timeliness - Closed Cases - Goal ≤180 days



#### YTD Objective (2.3) Return to Queues – Goal ≤20



#### YTD Objective (2.4) CMP's – Tracking (Goal 100%)



### YTD Objective (3.1) Call Center Service Level – Goal 99.5%





# YTD Objective (3.2) Average Talk Time - Goal ≤6 minutes



# YTD Objective (3.3) Average Log in Times (Goal ≥1420)



#### YTD Objective (4.1 – 4.4) Health and Safety - Goal 100%

| Unit Committee<br>Meeting | Steering Committee Meeting | Floor Monitor<br>Meeting | <u>Date</u> | <u>Activity</u>         |
|---------------------------|----------------------------|-----------