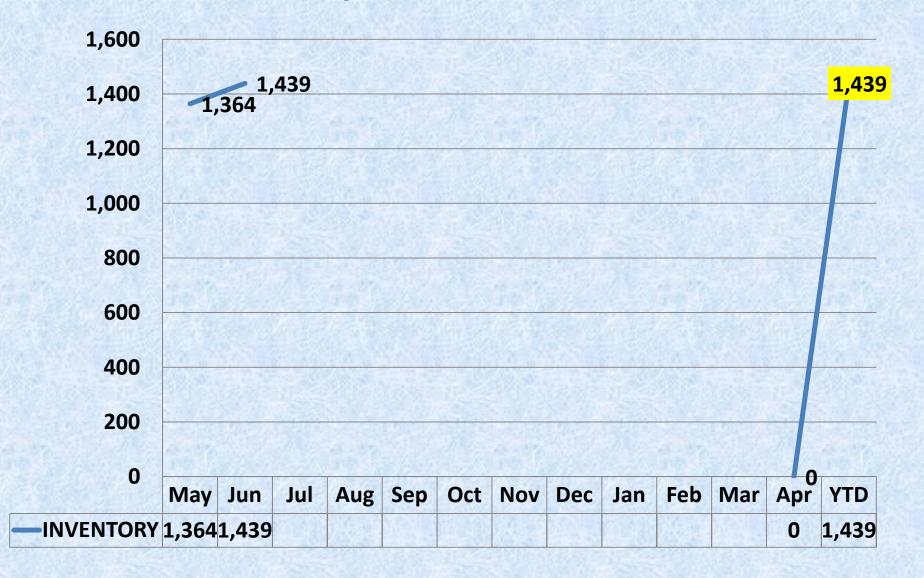

14                    | 0                          | 0                        | 5/15/2014   | Fire Evacuation - Real  |
|                           |                            |                          | 6/19/2014   | Fire extinguisher check |
|                           |                            |                          |             |                         |
|                           |                            |                          |             |                         |
|                           |                            |                          |             |                         |
|                           |                            |                          |             |                         |

#### YTD Objective Inventory Level - Goal ≤1200



# FY (Fiscal Year) Report 2013-14

| Bureau | Wage and Hour                       | Fiscal Year Report