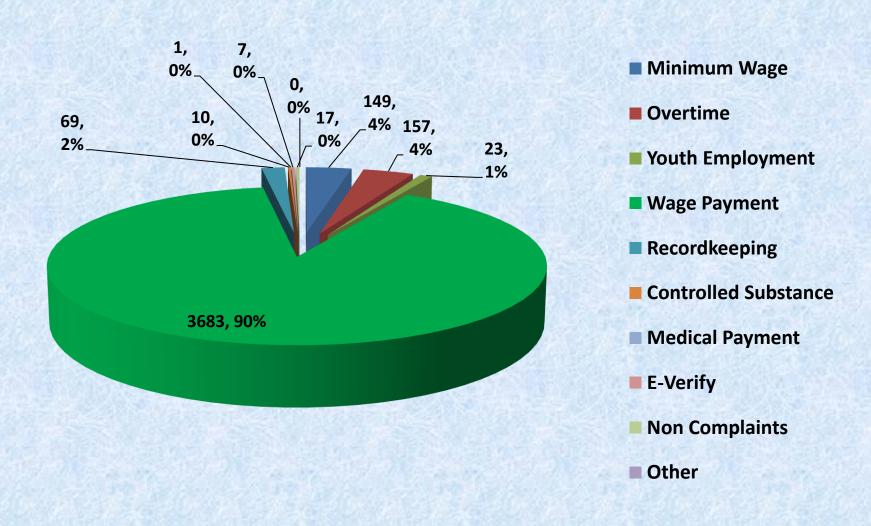

|            |

### Chart 1: Back Wages Due - Collected FY Trends



#### **Chart 2: FY Types & Numbers of Investigations**



### Chart 3: INVENTORY FY Trends



#### **Chart 4: Average Case Closure**



# Chart 5: YEC ON-LINE vs. Paper FY Trends









### Chart 6: Youth Employment Activities FY Trends



# Chart 7: CALL CENTER Phone Volume & Service Level YTD/FY Trends