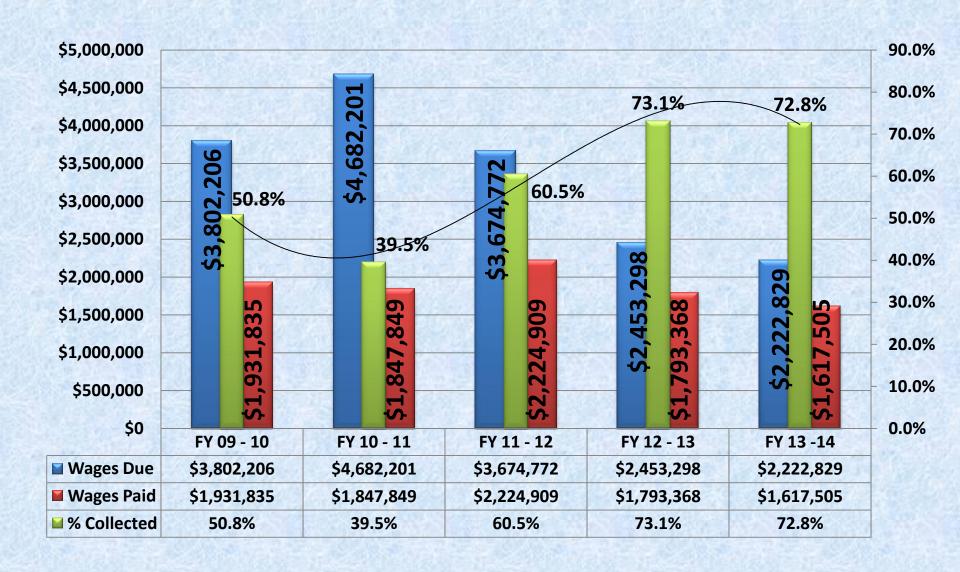

|            |

### Chart 1: Back Wages Due - Collected FY Trends



#### **Chart 2: FY Types & Numbers of Investigations**



### Chart 3: INVENTORY FY Trends



#### **Chart 4: Average Case Closure**



# Chart 5: YEC ON-LINE vs. Paper FY Trends









### Chart 6: Youth Employment Activities FY Trends



# Chart 7: CALL CENTER Phone Volume & Service Level YTD/FY Trends