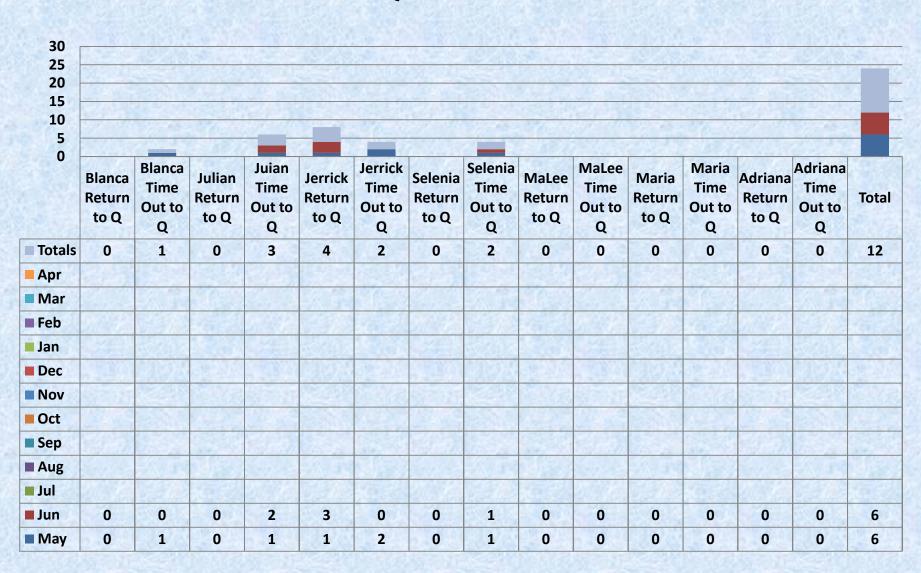

-------|-------|------------------|
| Darryl       | 24    | 4%      | 88%   | 8%               |
| LaKisha      | 18    | 50%     | 27%   | 22%              |
| Case Reviews | 42    | 21%     | 62%   | 14%              |

### PERCENTAGES OF CASE REVIEWS YTD - May 2014



# YTD Objective (1.3) Back Wage Collected – Goal 76%



#### YTD Objective (2.1) Field Productivity – Goal ≥240



## YTD Objective (2.1) LSB Field Productivity – Goal ≥120



# YTD Objective (2.1) LSB EDB Productivity – Goal ≥30



## YTD Objective (2.1) Combined Field Productivity

Field Investigators - 20



**LSB Investigators - 10** 



# YTD Objective (2.1) Probationary/Trainee Productivity



### YTD Objective (2.2) Timeliness - Closed Cases - Goal ≤180 days



#### YTD Objective (2.3) Return to Queues – Goal ≤20



#### YTD Objective (2.4) CMP's – Tracking (Goal 100%)



### YTD Objective (3.1) Call Center Service Level – Goal 99.5%





# YTD Objective (3.2) Average Talk Time - Goal ≤6 minutes



# YTD Objective (3.3) Average Log in Times (Goal ≥1420)



#### YTD Objective (4.1 – 4.4) Health and Safety - Goal 100%

| Unit Committee<br>Meeting | Steering Committee Meeting | Floor Monitor<br>Meeting | <u>Date</u> | <u>Activity</u>         |
|---------------------------|----------------------------|--------------------------|-------------|-------------------------|
| May-14                    | 0                          | 0                        | 5/6/2014    | Fire extinguisher check |
| Jun-14                    | 0                          | 0                        | 5/15/2014   | Fire Evacuati