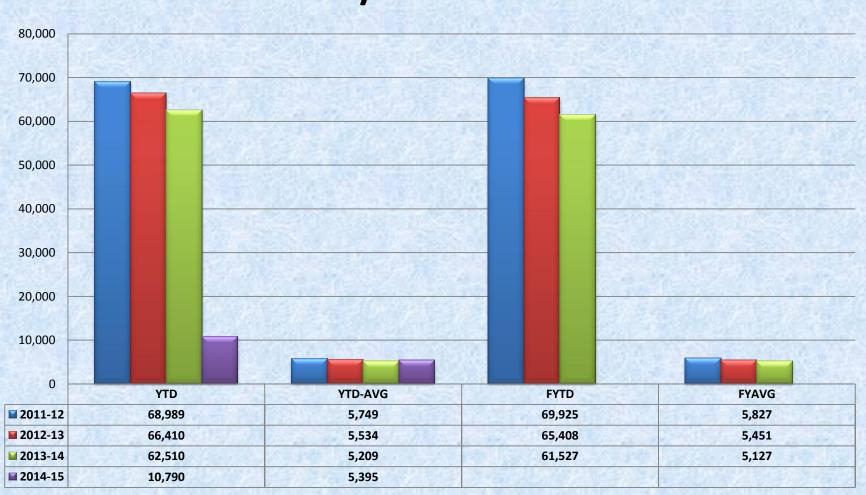

|            |

### Chart 1: Back Wages Due - Collected FY Trends



#### **Chart 2: FY Types & Numbers of Investigations**



### Chart 3: INVENTORY FY Trends



#### **Chart 4: Average Case Closure**



# Chart 5: YEC ON-LINE vs. Paper FY Trends









### Chart 6: Youth Employment Activities FY Trends



# Chart 7: CALL CENTER Phone Volume & Service Level YTD/FY Trends