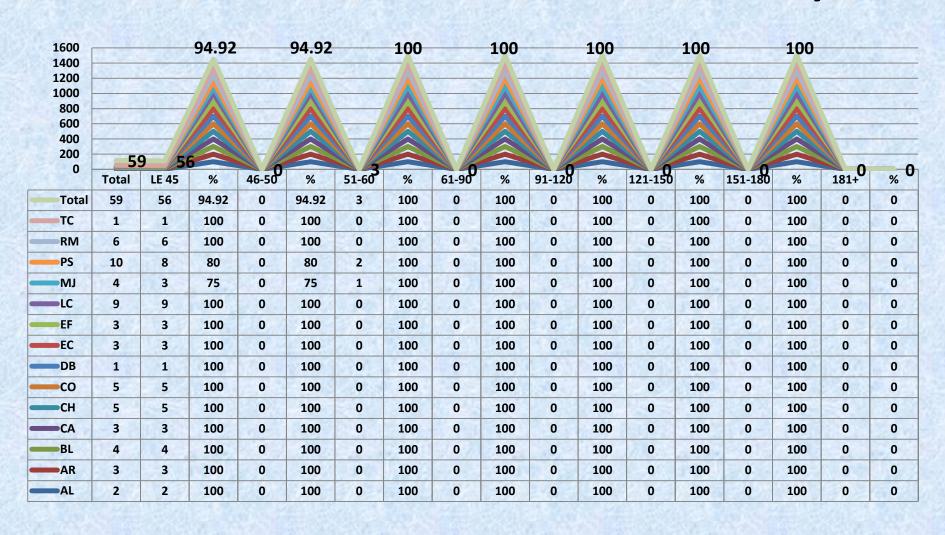

| Meets | Does Not<br>Meet |
|--------------|-------|---------|-------|------------------|
| Darryl       | 24    | 4%      | 88%   | 8%               |
| LaKisha      | 18    | 50%     | 27%   | 22%              |
| Case Reviews | 42    | 21%     | 62%   | 14%              |

### PERCENTAGES OF CASE REVIEWS YTD - May 2014



# YTD Objective (1.3) Back Wage Collected – Goal 76%



#### YTD Objective (2.1) Field Productivity – Goal ≥240



## YTD Objective (2.1) LSB Field Productivity – Goal ≥120



# YTD Objective (2.1) LSB EDB Productivity – Goal ≥30



## YTD Objective (2.1) Combined Field Productivity

Field Investigators - 20



**LSB Investigators - 10** 



# YTD Objective (2.1) Probationary/Trainee Productivity



### YTD Objective (2.2) Timeliness - Closed Cases - Goal ≤180 days



#### YTD Objective (2.3) Return to Queues – Goal ≤20



#### YTD Objective (2.4) CMP's – Tracking (Goal 100%)



### YTD Objective (3.1) Call Center Service Level – Goal 99.5%





# YTD Objective (3.2) Average Talk Time - Goal ≤6 minutes



# YTD Objective (3.3) Average Log in Times (Goal ≥1420)



#### YTD Objective (4.1 – 4.4) Health and Safety - Goal 100%

| Unit Committee<br>Meeting | Steering Committee Meeting | Floor Monitor<br>Meeting | <u>Date</u> | <u>Activity</u>         |
|---------------------------|----------------------------|--------------------------|-------------|-------------------------|
| May-14                    | 0                          | 0                        | 5/6/2014    | Fire extinguisher check |
| Jun-14                    | 0