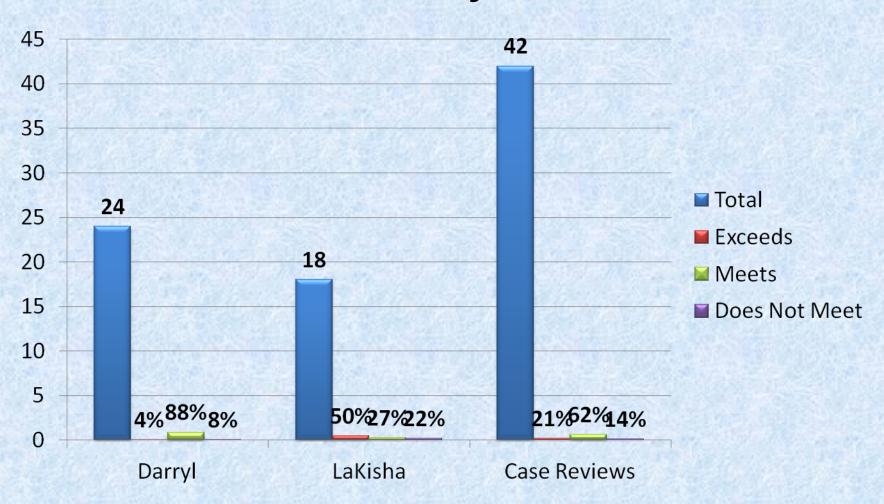

#### YTD - Bureau Case Reviews

### PERCENTAGES OF CASE REVIEWS YTD - May 2014

|              | Total | Exceeds | Meets | Does Not<br>Meet |
|--------------|-------|---------|-------|------------------|
| Darryl       | 24    | 4%      | 88%   | 8%               |
| LaKisha      | 18    | 50%     | 27%   | 22%              |
| Case Reviews | 42    | 21%     | 62%   | 14%              |

### PERCENTAGES OF CASE REVIEWS YTD - May 2014

# BUREAU CASE REVIEWS - YTD - May 2014 YTD Objectives (1.1 & 1.2) Major Discrepancies – Goal ≤3 each

|              | Total | Exceeds | Meets | Does Not Meet |
|--------------|-------|---------|-------|---------------|
| Darryl       | 24    | 1       | 21    | 2             |
| LaKisha      | 18    | 9       | 5     | 4             |
| Case Reviews | 42    | 10      | 26    | 6             |