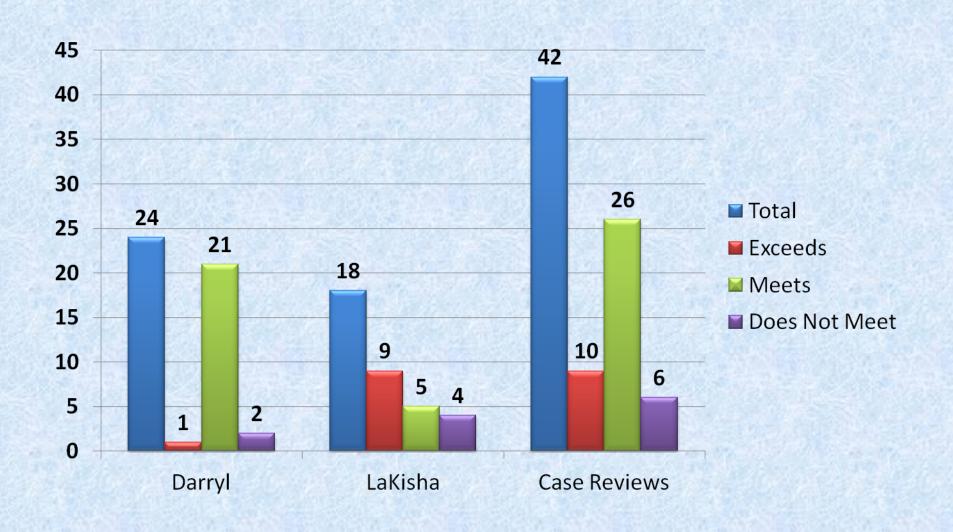

# BUREAU CASE REVIEWS - YTD - May 2014 YTD Objectives (1.1 & 1.2) Major Discrepancies – Goal ≤3 each

|              | Total | Exceeds | Meets | Does Not Meet |
|--------------|-------|---------|-------|---------------|
| Darryl       | 24    | 1       | 21    | 2             |
| LaKisha      | 18    | 9       | 5     | 4             |
| Case Reviews | 42    | 10      | 26    | 6             |

#### YTD - Bureau Case Reviews