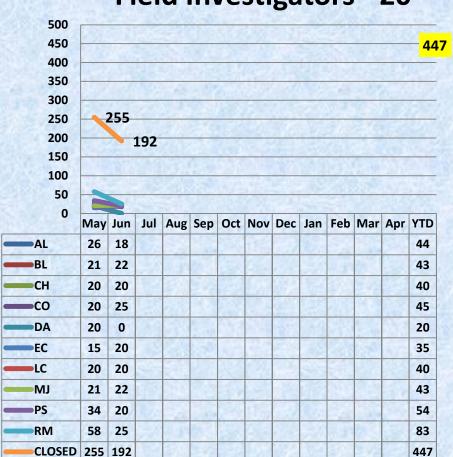

#### YTD Objective (2.1) Field Productivity – Goal ≥240

## YTD Objective (2.1) Combined Field Productivity

Field Investigators - 20

**LSB Investigators - 10** 