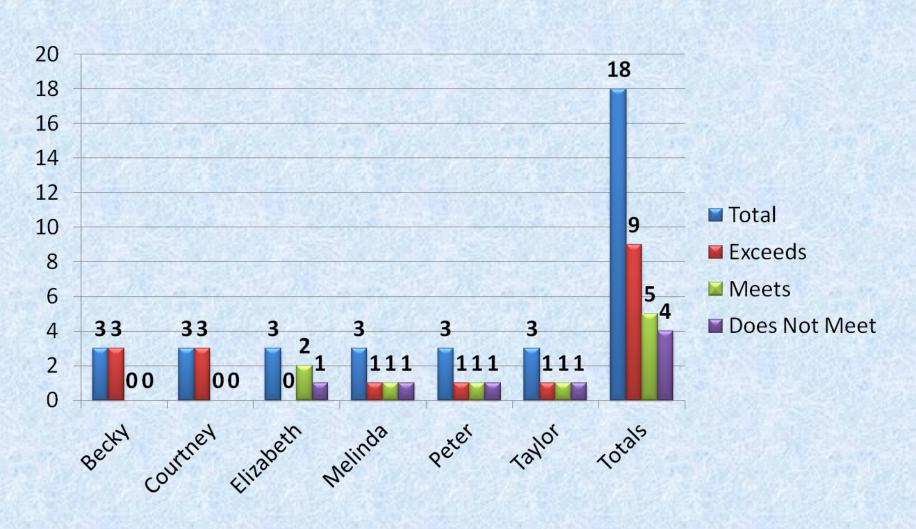

### CENTRAL/WESTERN DISTRICT CASE REVIEWS YTD - May 2014

| Investigator | <b>Total Reviews</b> | Exceeds | Meets | Does Not Meet |
|--------------|----------------------|---------|-------|---------------|
| Becky        | 3                    | 3       | 0     | 0             |
| Courtney     | 3                    | 3       | 0     | 0             |
| Elizabeth    | 3                    | 0       | 2     | 1             |
| Melinda      | 3                    | 1       | 1     | 1             |
| Peter        | 3                    | 1       | 1     | 1             |
| Taylor       | 3                    | 1       | 1     | 1             |
| Totals       | 18                   | 9       | 5     | 4             |

### CENTRAL/WESTERN DISTRICT CASE REVIEWS YTD - May 2014