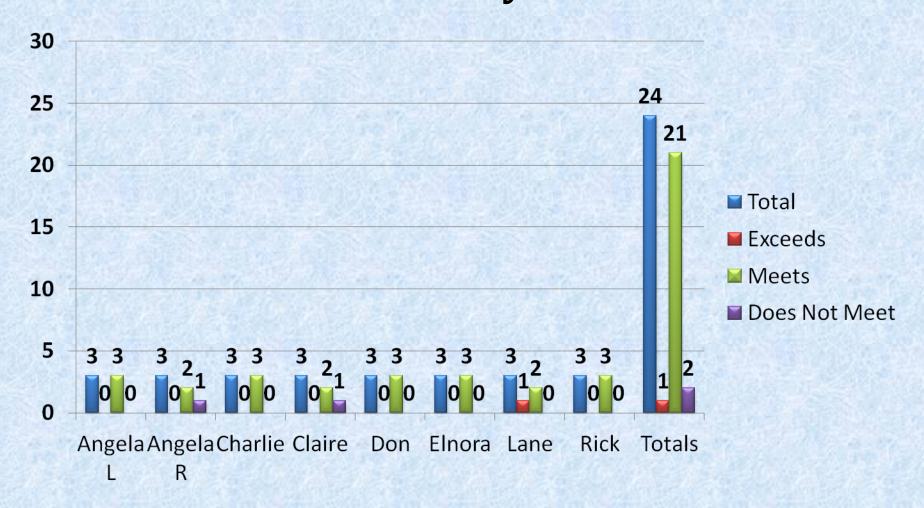

### CENTRAL/EASTERN CASE REVIEWS YTD - May 2014

|          | Total | Exceeds | Meets | Does Not Meet |
|----------|-------|---------|-------|---------------|
| Angela L | 3     | 0       | 3     | 0             |
| Angela R | 3     | 0       | 2     | 1             |
| Charlie  | 3     | 0       | 3     | 0             |
| Claire   | 3     | 0       | 2     | 1             |
| Don      | 3     | 0       | 3     | 0             |
| Elnora   | 3     | 0       | 3     | 0             |
| Lane     | 3     | 1       | 2     | 0             |
| Rick     | 3     | 0       | 3     | 0             |
| Totals   | 24    | 1       | 21    | 2             |

### CENTRAL/EASTERN CASE REVIEWS YTD - May 2014