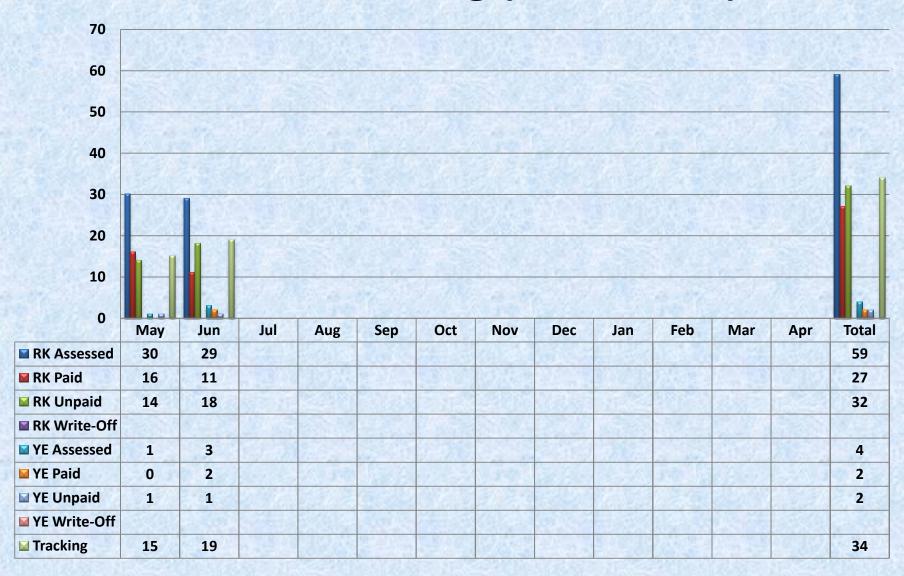

| 4%      | 88%   | 8%               |
| LaKisha      | 18    | 50%     | 27%   | 22%              |
| Case Reviews | 42    | 21%     | 62%   | 14%              |

### PERCENTAGES OF CASE REVIEWS YTD - May 2014



# YTD Objective (1.3) Back Wage Collected – Goal 76%



#### YTD Objective (2.1) Field Productivity – Goal ≥240



## YTD Objective (2.1) LSB Field Productivity – Goal ≥120



# YTD Objective (2.1) LSB EDB Productivity – Goal ≥30



## YTD Objective (2.1) Combined Field Productivity

Field Investigators - 20



**LSB Investigators - 10** 



# YTD Objective (2.1) Probationary/Trainee Productivity



### YTD Objective (2.2) Timeliness - Closed Cases - Goal ≤180 days



#### YTD Objective (2.3) Return to Queues – Goal ≤20



#### YTD Objective (2.4) CMP's – Tracking (Goal 100%)



### YTD Objective (3.1) Call Center Service Level – Goal 99.5%





# YTD Objective (3.2) Average Talk Time - Goal ≤6 minutes



# YTD Objective (3.3) Average Log in Times (Goal ≥1420)



#### YTD Objective (4.1 – 4.4) Health and Safety - Goal 100%

| Unit Committee<br>Meeting | Steering Committee Meeting | Floor Monitor<br>Meeting | <u>Date</u> | <u>Activity</u>         |
|---------------------------|----------------------------|--------------------------|-------------|-------------------------|
| May-14                    | 0                          | 0                        | 5/6/2014    | Fire extinguisher check |
| Jun-14                    | 0                          | 0                        | 5/15/2014   | Fire Evacuation - Real  |
|                           |