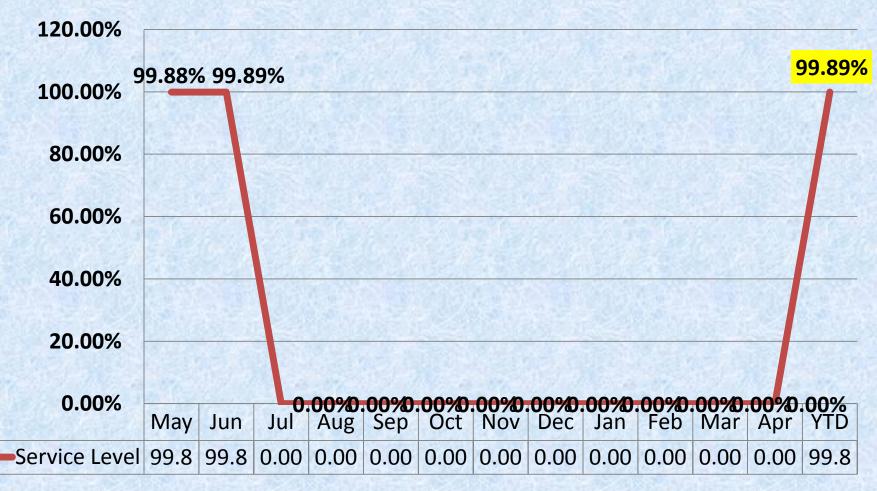

%     | 27%   | 22%              |
| Case Reviews | 42    | 21%     | 62%   | 14%              |

### PERCENTAGES OF CASE REVIEWS YTD - May 2014



# YTD Objective (1.3) Back Wage Collected – Goal 76%



#### YTD Objective (2.1) Field Productivity – Goal ≥240



## YTD Objective (2.1) LSB Field Productivity – Goal ≥120



# YTD Objective (2.1) LSB EDB Productivity – Goal ≥30



## YTD Objective (2.1) Combined Field Productivity

Field Investigators - 20



**LSB Investigators - 10** 



# YTD Objective (2.1) Probationary/Trainee Productivity



### YTD Objective (2.2) Timeliness - Closed Cases - Goal ≤180 days



#### YTD Objective (2.3) Return to Queues – Goal ≤20



#### YTD Objective (2.4) CMP's – Tracking (Goal 100%)



### YTD Objective (3.1) Call Center Service Level – Goal 99.5%





# YTD Objective (3.2) Average Talk Time - Goal ≤6 minutes



# YTD Objective (3.3) Average Log in Times (Goal ≥1420)



#### YTD Objective (4.1 – 4.4) Health and Safety - Goal 100%

| Unit Committee<br>Meeting | Steering Committee Meeting | Floor Monitor<br>Meeting | <u>Date</u> | <u>Activity</u>         |
|---------------------------|----------------------------|--------------------------|-------------|-------------------------|
| May-14                    | 0                          | 0                        | 5/6/2014    | Fire extinguisher check |
| Jun-14                    | 0                          | 0                        | 5/15/2014   | Fire Evacuation - Real  |
|                           |                            |                          | 6/19/2014   | Fire extingu