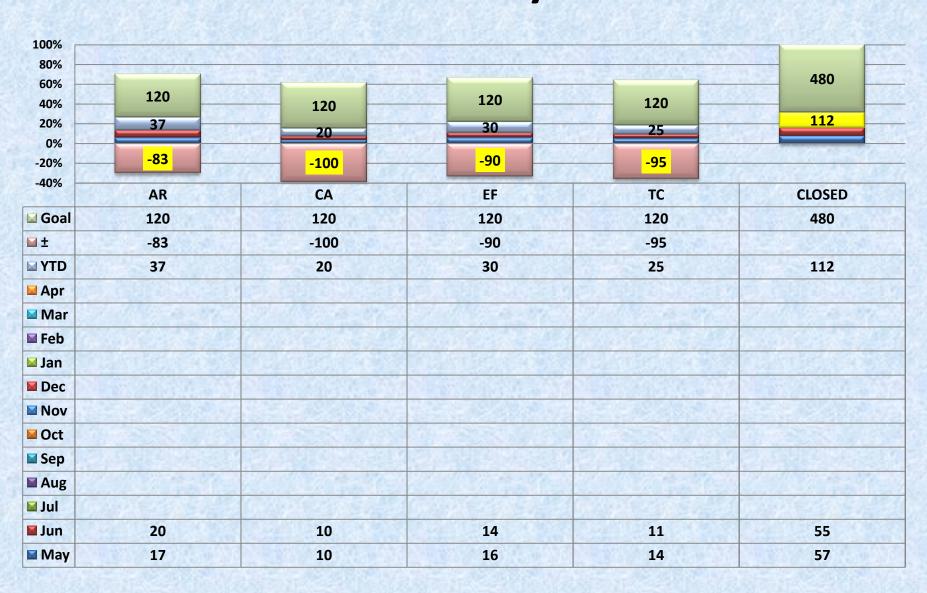

ing both methods. This is a Mid level discrepancy of 3 points.  RKCMP Worksheet is missing from OnBase. I searched using both methods. This is a Mid level discrepancy of 3 points. |

#### YTD - Bureau Case Reviews



### PERCENTAGES OF CASE REVIEWS YTD - May 2014

|              | Total | Exceeds | Meets | Does Not<br>Meet |
|--------------|-------|---------|-------|------------------|
| Darryl       | 24    | 4%      | 88%   | 8%               |
| LaKisha      | 18    | 50%     | 27%   | 22%              |
| Case Reviews | 42    | 21%     | 62%   | 14%              |

### PERCENTAGES OF CASE REVIEWS YTD - May 2014



# YTD Objective (1.3) Back Wage Collected – Goal 76%



#### YTD Objective (2.1) Field Productivity – Goal ≥240



## YTD Objective (2.1) LSB Field Productivity – Goal ≥120



# YTD Objective (2.1) LSB EDB Productivity – Goal ≥30



## YTD Objective (2.1) Combined Field Productivity

Field Investigators - 20



**LSB Investigators - 10** 



# YTD Objective (2.1) Probationary/Trainee Productivity



### YTD Objective (2.2) Timeliness - Closed Cases - Goal ≤180 days



#### YTD Objective (2.3) Return to Queues – Goal ≤20



#### YTD Objective (2.4) CMP's – Tracking (Goal 100%)



### YTD Objective (3.1) Call Center Service Level – Goal 99.5%





# YTD Objective (3.2) Average Talk Time - Goal ≤6 minutes



# YTD Objective (3.3) Average Log in Times (Goal ≥1420)



#### YTD Objective (4.1 – 4.4) Health and Safety - Goal 100%

| Unit Committee<br>Meeting | Steering Committee Meeting | Floor Monitor<br>Meeting | <u>Date</u> | <u>Activity</u>         |
|-----------