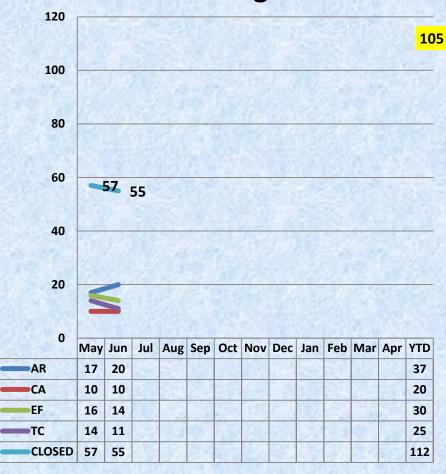

f 3 points. |

#### YTD - Bureau Case Reviews



### PERCENTAGES OF CASE REVIEWS YTD - May 2014

|              | Total | Exceeds | Meets | Does Not<br>Meet |
|--------------|-------|---------|-------|------------------|
| Darryl       | 24    | 4%      | 88%   | 8%               |
| LaKisha      | 18    | 50%     | 27%   | 22%              |
| Case Reviews | 42    | 21%     | 62%   | 14%              |

### PERCENTAGES OF CASE REVIEWS YTD - May 2014



# YTD Objective (1.3) Back Wage Collected – Goal 76%



#### YTD Objective (2.1) Field Productivity – Goal ≥240



## YTD Objective (2.1) LSB Field Productivity – Goal ≥120



# YTD Objective (2.1) LSB EDB Productivity – Goal ≥30



## YTD Objective (2.1) Combined Field Productivity

Field Investigators - 20



**LSB Investigators - 10** 



# YTD Objective (2.1) Probationary/Trainee Productivity



### YTD Objective (2.2) Timeliness - Closed Cases - Goal ≤180 days



#### YTD Objective (2.3) Return to Queues – Goal ≤20



#### YTD Objective (2.4) CMP's – Tracking (Goal 100%)



### YTD Objective (3.1) Call Center Service Level – Goal 99.5%





# YTD Objective (3.2) Average Talk Time - Goal ≤6 minutes



# YTD Objective (3.3) Average Log in Times (Goal ≥1420)



#### YTD Objective (4.1 – 4.4) Health and Safety - Goal 100%

| Unit Committee<br>Meeting | Steering Committee Meeting | Floor Monitor<br>Meeting | <u>Date</u> | <u>Activity</u>         |
|---------------------------|----------------------------|--------------------------|-------------|-------------------------|
| May-14                    | 0