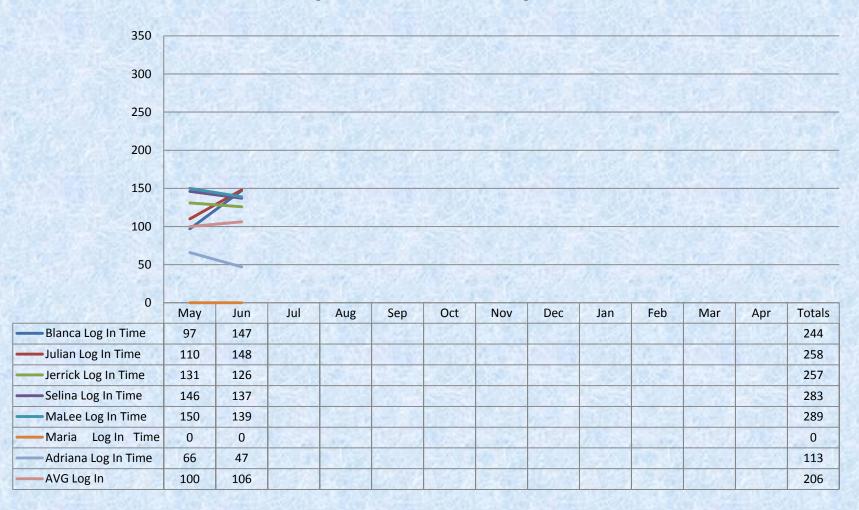

E REVIEWS YTD - May 2014



# YTD Objective (1.3) Back Wage Collected – Goal 76%



#### YTD Objective (2.1) Field Productivity – Goal ≥240



## YTD Objective (2.1) LSB Field Productivity – Goal ≥120



# YTD Objective (2.1) LSB EDB Productivity – Goal ≥30



## YTD Objective (2.1) Combined Field Productivity

Field Investigators - 20



**LSB Investigators - 10** 



# YTD Objective (2.1) Probationary/Trainee Productivity



### YTD Objective (2.2) Timeliness - Closed Cases - Goal ≤180 days



#### YTD Objective (2.3) Return to Queues – Goal ≤20



#### YTD Objective (2.4) CMP's – Tracking (Goal 100%)



### YTD Objective (3.1) Call Center Service Level – Goal 99.5%





# YTD Objective (3.2) Average Talk Time - Goal ≤6 minutes



# YTD Objective (3.3) Average Log in Times (Goal ≥1420)



#### YTD Objective (4.1 – 4.4) Health and Safety - Goal 100%

| Unit Committee<br>Meeting | Steering Committee Meeting | Floor Monitor<br>Meeting | <u>Date</u> | <u>Activity</u>         |
|---------------------------|----------------------------|--------------------------|-------------|-------------------------|
| May-14                    | 0                          | 0                        | 5/6/2014    | Fire extinguisher check |
| Jun-14                    | 0                          | 0                        | 5/15/2014   | Fire Evacuation - Real  |
|                           |                            |                          | 6/19/2014   | Fire extinguisher check |
|                           |                            |                          |             |