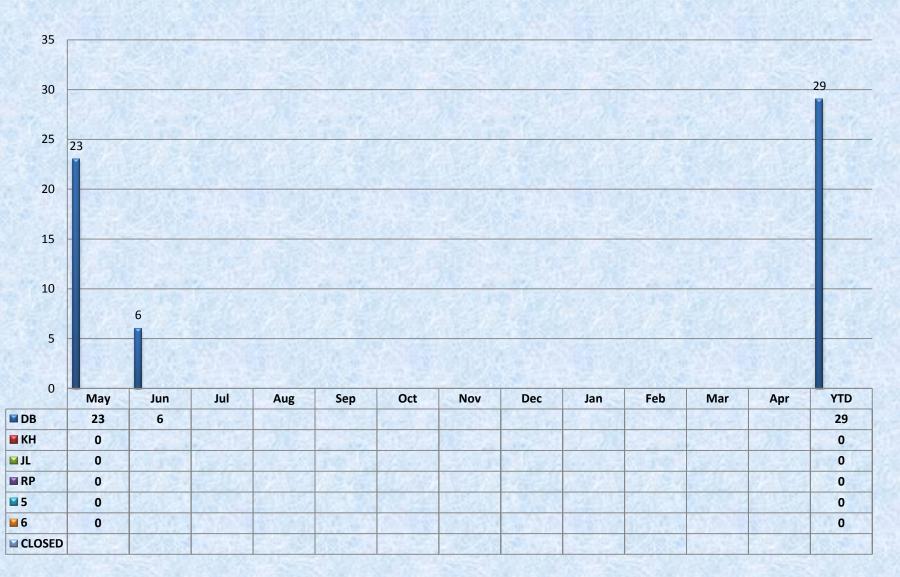

TAGES OF CASE REVIEWS YTD - May 2014

|              | Total | Exceeds | Meets | Does Not<br>Meet |
|--------------|-------|---------|-------|------------------|
| Darryl       | 24    | 4%      | 88%   | 8%               |
| LaKisha      | 18    | 50%     | 27%   | 22%              |
| Case Reviews | 42    | 21%     | 62%   | 14%              |

### PERCENTAGES OF CASE REVIEWS YTD - May 2014



# YTD Objective (1.3) Back Wage Collected – Goal 76%



#### YTD Objective (2.1) Field Productivity – Goal ≥240



## YTD Objective (2.1) LSB Field Productivity – Goal ≥120



# YTD Objective (2.1) LSB EDB Productivity – Goal ≥30



## YTD Objective (2.1) Combined Field Productivity

Field Investigators - 20



**LSB Investigators - 10** 



# YTD Objective (2.1) Probationary/Trainee Productivity



### YTD Objective (2.2) Timeliness - Closed Cases - Goal ≤180 days



#### YTD Objective (2.3) Return to Queues – Goal ≤20



#### YTD Objective (2.4) CMP's – Tracking (Goal 100%)



### YTD Objective (3.1) Call Center Service Level – Goal 99.5%





# YTD Objective (3.2) Average Talk Time - Goal ≤6 minutes



# YTD Objective (3.3) Average Log in Times (Goal ≥1420)



#### YTD Objective (4.1 – 4.4) Health and Safety - Goal 100%

| Unit Committee<br>Meeting | Steering Committee Meeting | Floor Monitor<br>Meeting | <u>Date</u> | <u>Activity</u>         |
|---------------------------|----------------------------|--------------------------|-------------|-------------------------|
| May-14                    | 0                          | 0                        | 5/6/2014    | Fire extingui