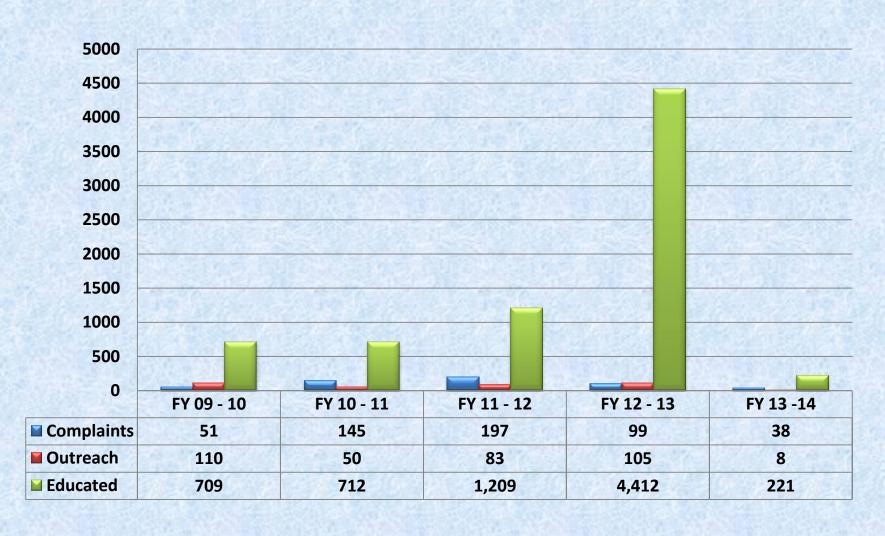

|            |

### Chart 1: Back Wages Due - Collected FY Trends



#### **Chart 2: FY Types & Numbers of Investigations**



### Chart 3: INVENTORY FY Trends



#### **Chart 4: Average Case Closure**



# Chart 5: YEC ON-LINE vs. Paper FY Trends









### Chart 6: Youth Employment Activities FY Trends



# Chart 7: CALL CENTER Phone Volume & Service Level YTD/FY Trends