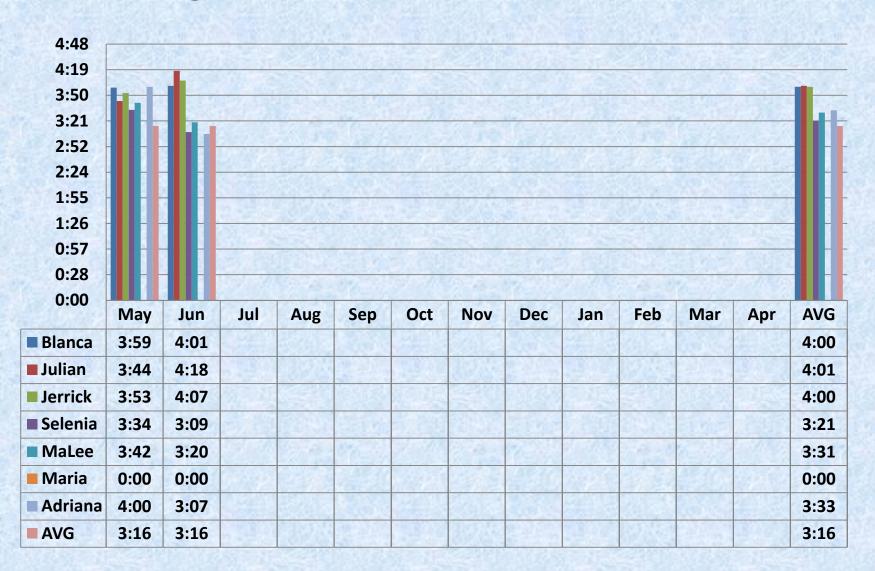

1%     | 62%   | 14%              |

### PERCENTAGES OF CASE REVIEWS YTD - May 2014



# YTD Objective (1.3) Back Wage Collected – Goal 76%



#### YTD Objective (2.1) Field Productivity – Goal ≥240



## YTD Objective (2.1) LSB Field Productivity – Goal ≥120



# YTD Objective (2.1) LSB EDB Productivity – Goal ≥30



## YTD Objective (2.1) Combined Field Productivity

Field Investigators - 20



**LSB Investigators - 10** 



# YTD Objective (2.1) Probationary/Trainee Productivity



### YTD Objective (2.2) Timeliness - Closed Cases - Goal ≤180 days



#### YTD Objective (2.3) Return to Queues – Goal ≤20



#### YTD Objective (2.4) CMP's – Tracking (Goal 100%)



### YTD Objective (3.1) Call Center Service Level – Goal 99.5%





# YTD Objective (3.2) Average Talk Time - Goal ≤6 minutes



# YTD Objective (3.3) Average Log in Times (Goal ≥1420)



#### YTD Objective (4.1 – 4.4) Health and Safety - Goal 100%

| Unit Committee<br>Meeting | Steering Committee Meeting | Floor Monitor<br>Meeting | <u>Date</u> | <u>Activity</u>         |
|---------------------------|----------------------------|--------------------------|-------------|-------------------------|
| May-14                    | 0                          | 0                        | 5/6/2014    | Fire extinguisher check |
| Jun-14                    | 0                          | 0                        | 5/15/2014   | Fire Evacuation - Real  |
|                           |                            |                          | 6/19/2014   | Fire extinguisher check |
|                           |