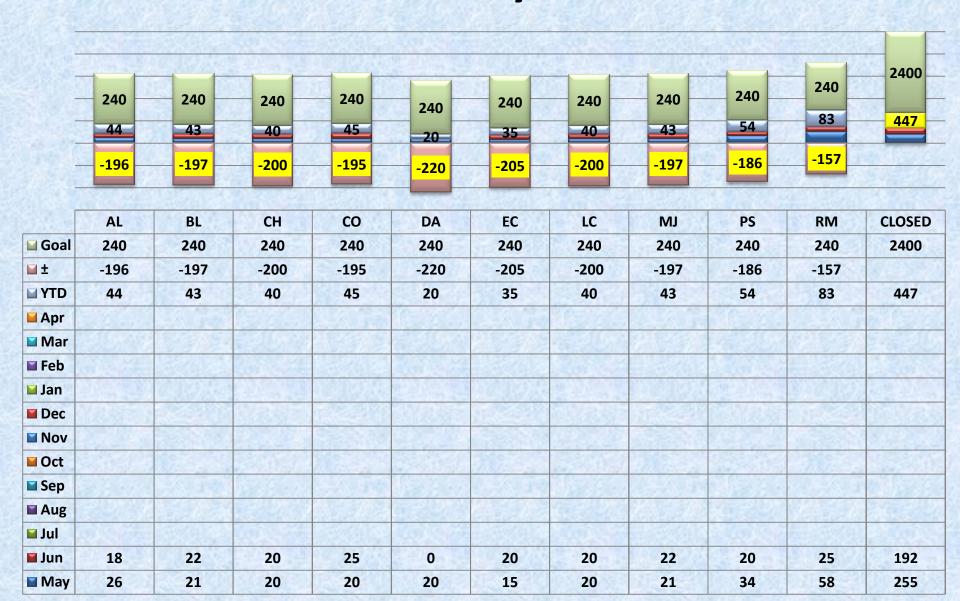

.  Investigation Report is missing from OnBase. I searched using both methods. This is a Mid level discrepancy of 3 points.  RKCMP Worksheet is missing from OnBase. I searched using both methods. This is a Mid level discrepancy of 3 points. |

#### YTD - Bureau Case Reviews



### PERCENTAGES OF CASE REVIEWS YTD - May 2014

|              | Total | Exceeds | Meets | Does Not<br>Meet |
|--------------|-------|---------|-------|------------------|
| Darryl       | 24    | 4%      | 88%   | 8%               |
| LaKisha      | 18    | 50%     | 27%   | 22%              |
| Case Reviews | 42    | 21%     | 62%   | 14%              |

### PERCENTAGES OF CASE REVIEWS YTD - May 2014



# YTD Objective (1.3) Back Wage Collected – Goal 76%



#### YTD Objective (2.1) Field Productivity – Goal ≥240



## YTD Objective (2.1) LSB Field Productivity – Goal ≥120



# YTD Objective (2.1) LSB EDB Productivity – Goal ≥30



## YTD Objective (2.1) Combined Field Productivity

Field Investigators - 20



**LSB Investigators - 10** 



# YTD Objective (2.1) Probationary/Trainee Productivity



### YTD Objective (2.2) Timeliness - Closed Cases - Goal ≤180 days



#### YTD Objective (2.3) Return to Queues – Goal ≤20



#### YTD Objective (2.4) CMP's – Tracking (Goal 100%)



### YTD Objective (3.1) Call Center Service Level – Goal 99.5%





# YTD Objective (3.2) Average Talk Time - Goal ≤6 minutes



# YTD Objective (3.3) Average Log in Times (Goal ≥1420)



#### YTD Objective (4.1 – 4.4) Health and Safety - Goal 100%

| Unit Committee<br>Meeting | Steering Committee Meeting | Floor Monitor<br>M