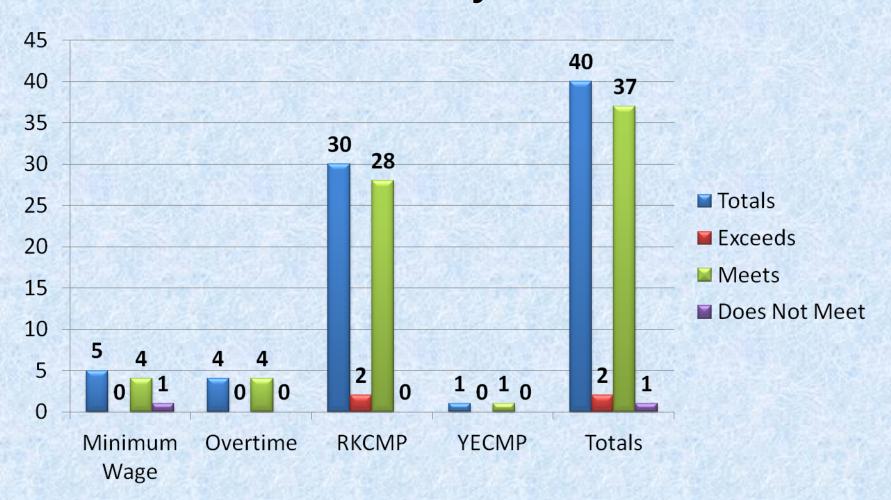

### MW/OT/RKCMP/YECMP YTD - May 2014

### **RK/YE/MW/OT Reviews**

|              | Totals | Exceeds | Meets | Does Not Meet |
|--------------|--------|---------|-------|---------------|
| Minimum Wage | 5      | 0       | 4     | 1             |
| Overtime     | 4      | 0       | 4     | 0             |
| RKCMP        | 30     | 2       | 28    | 0             |
| YECMP        | 1      | 0       | 1     | 0             |
| Totals       | 40     | 2       | 37    | 1             |