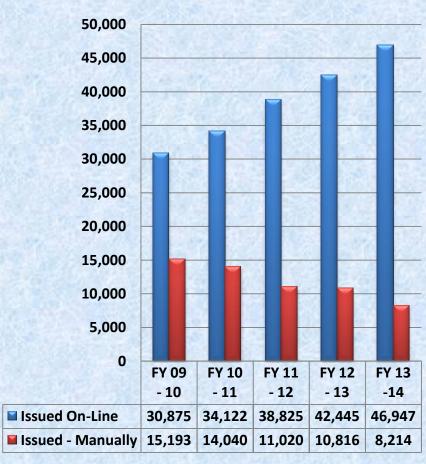

|            |

### Chart 1: Back Wages Due - Collected FY Trends



#### **Chart 2: FY Types & Numbers of Investigations**



### Chart 3: INVENTORY FY Trends



#### **Chart 4: Average Case Closure**



# Chart 5: YEC ON-LINE vs. Paper FY Trends









### Chart 6: Youth Employment Activities FY Trends



# Chart 7: CALL CENTER Phone Volume & Service Level YTD/FY Trends